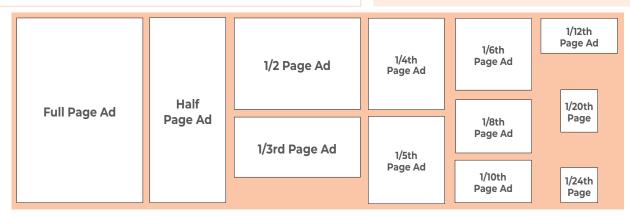

P.O. Box 1085, Pacific City, OR 97135 • 503-801-5221 • tim@pacificcitysun.com • www.pacificcitysun.com

| ADVERTISING RATES |        |        |       |
|-------------------|--------|--------|-------|
| AD SIZE           | WIDTH  | HEIGHT | COLOR |
| 1/24 Page Square  | 2.5"   | 2.36"  | \$48  |
| 1/20 Page Horiz.  | 2.5"   | 2.87"  | \$52  |
| 1/12 Page Horiz.  | 5.167" | 2.36"  | \$88  |
| 1/12 Page Vert.   | 2.5"   | 4.89"  | \$88  |
| 1/10 Page Horiz.  | 5.167" | 2.87"  | \$107 |
| 1/8 Page Horiz.   | 5.167" | 3.625" | \$122 |
| 1/8 Page Vert.    | 2.5"   | 7.417" | \$122 |
| 1/6 Page Horiz.   | 5.167" | 4.89"  | \$150 |
| 1/5 Page Vert.    | 5.167" | 5.9"   | \$178 |
| 1/4 Page Horiz.   | 10.5"  | 3.625" | \$210 |
| 1/4 Page Vert.    | 5.167" | 7.417" | \$210 |
| 1/3 Page Horiz.   | 10.5"  | 4.89"  | \$282 |
| 1/3 Page Vert.    | 5.167" | 9.944" | \$282 |
| 1/2 Page Horiz.   | 10.5"  | 7.417" | \$406 |
| 1/2 Page Vert.    | 5.167" | 15"    | \$406 |
| 2/3 Page Horiz.   | 10.5"  | 9.944" | \$483 |
| Full Page         | 10.5"  | 15"    | \$647 |